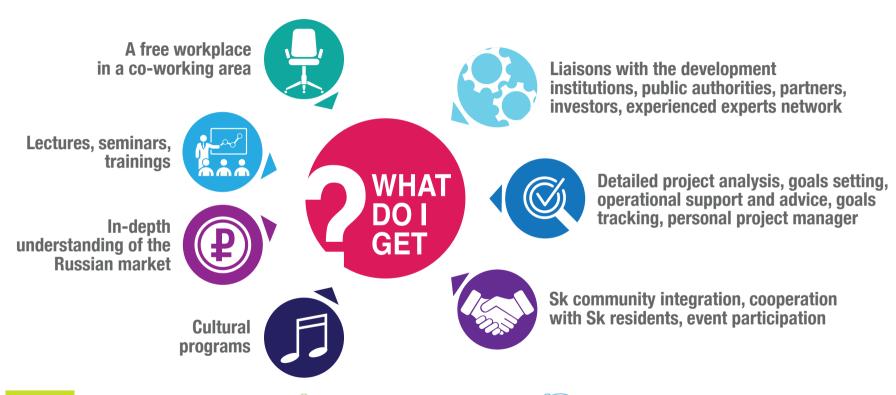

S

## **TECHNOPARK**



The largest Technopark in Eastern Europe



Hackspace – **5** areas, **78** seats



Offices and Laboratories –  $23,437\,\mathrm{m}^2$ 



Congress center



Common Use Centers



Sk BIOLAB 1<sup>st</sup> biomedical hackspace in Russia



Co-working – **24/7** access



Socio-Cultural Space





#### SKOLKOVO INNOVATION SYSTEM AT A GLANCE

## INDUSTRIAL AREAS (CLUSTERS)











- Energy efficiency
- Information technologies
- Nuclear and radiation technologies
- Space technologies and telecom
- Biomedical technologies
- Agriculture







#### SKOLKOVO INSTITUTE OF SCIENCE AND TECHNOLOGY







## **Skoltech**



IN COLLABORATION WITH:



## **CREIs**

















#### WE POSSESS CORE ELEMENTS FOR SUCCESSFUL INNOVATION







#### THE PROGRAMME DESCRIPTION







#### THE PROGRAMME DESCRIPTION

## **CONDITIONS**

# 1 MONTH PROGRAM

NO MORE THAN 3 PARTICIPANTS FROM EACH PROJECT

#### **3 PROGRAMS A YEAR:**

- June 3-23,
- October 1-31,
- April 1-30

APPLY ONLINE
SOFTLANDING.SK.RU
GET THE GREEN LIGHT
AND GET READY

## 10 PROJECTS PER PROGRAM

BECOME A RESIDENT
OF SKOLKOVO AFTER
THE PROGRAMME
IS COMPLETED
(GET THE SK RESIDENT BENEFITS)





#### **SKOLKOVO RESIDENT BENEFITS**

NCUBATION AND ACCELERATION

Tailored acceleration support and programs (7 international Programs)



Support of a dedicated project manager



BUSINESS AND R&D SERVICES



Intellectual property protection and deal closure support ( 2000+ IP applications submitted through the Sk IP Center)



Business services (access to partners, investors, business angels, HR, accounting